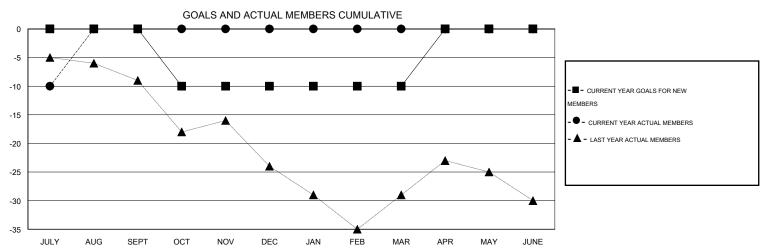

## LOCATION KENTUCKY

GMT CA 1

|                             |                  | Clubs            |                  |                  |                             |                    | Members                             |                    |                  |
|-----------------------------|------------------|------------------|------------------|------------------|-----------------------------|--------------------|-------------------------------------|--------------------|------------------|
|                             | RESUL            | TS FOR 2015-2016 |                  |                  |                             | RESU               | LTS FOR 2015-2016                   |                    |                  |
| QUARTER                     | NEW CLUB<br>GOAL | NEW CLUBS        | DROPPED<br>CLUBS | NET<br>GAIN/LOSS | QUARTER                     | NEW MEMBER<br>GOAL | CHARTER AND<br>NEW MEMBERS<br>ADDED | DROPPED<br>MEMBERS | NET<br>GAIN/LOSS |
| JULY/AUG/SEPT               | 0                | 0                | 0                | 0                | JULY/AUG/SEPT               | 0                  | 1                                   | 11                 | -10              |
| OCT/NOV/DEC                 | 0                | 0                | 0                | 0                | OCT/NOV/DEC                 | -10<br>0           | 0                                   | 0                  | 0                |
| JAN/FEB/MAR<br>APR/MAY/JUNE | 1                | 0                | 0                | 0                | JAN/FEB/MAR<br>APR/MAY/JUNE | 10                 | 0                                   | 0                  | 0                |